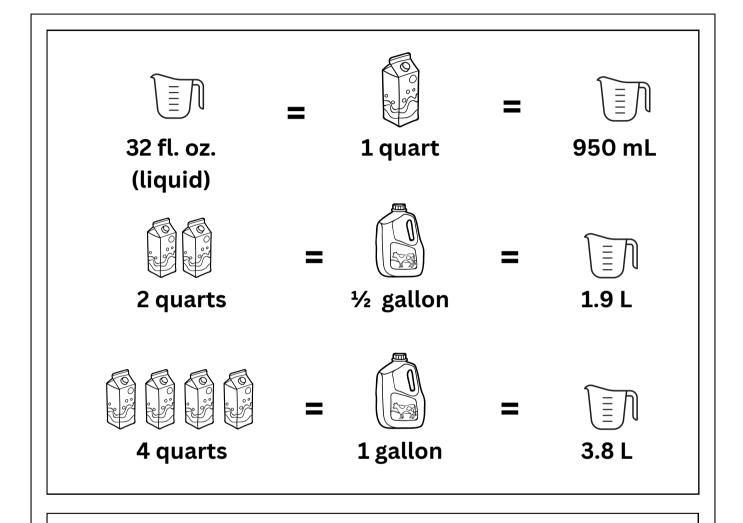

#### **CONVERSIONS**

16 oz. (dry) = 1 lb. = 454 g

This institution is an equal opportunity provider.