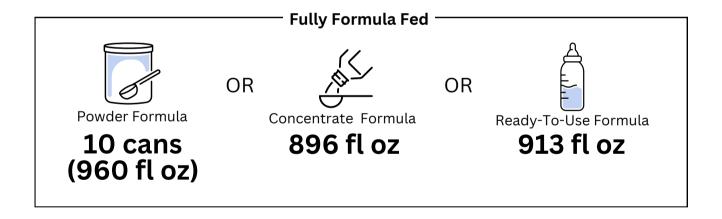

# Maine WIC Visual Food Packages: A Guide for WIC Participants



#### **CONVERSIONS**





16 oz. (dry) = 1 lb. = 454 g



This institution is an equal opportunity provider.

#### Food Package 1A: Infants 0-3 months





#### Food Package 1B: Infants 4-5 months





#### Food Package 2: Infants 6-11 months





16 oz



Infant Meats

40 oz



PICK ONE OF THE FOLLOWING:



Fruit and Vegetables

**\$22 CVB** 

OR



Infant Fruit and Vegetables

128 oz

OR



Infant Fruit and Vegetables

&



Fruit & Vegetables

64 oz

**\$11 CVB** 

# Food Package 2: Infants 6-11 months



# Food Package 2: Infants 6-11 months



#### Food Package 4A: Children 12-23 Months



#### Food Package 4B: Children 24-60 Months



### Food Package 5A: **Pregnant**



# Food Package 5B: **Partially Breastfeeding**



### Food Package 6: **Non Breastfeeding**



# Food Package 7: **Fully Breastfeeding**



# Food Package 7: **Fully Breastfeeding Multiples**



30 oz