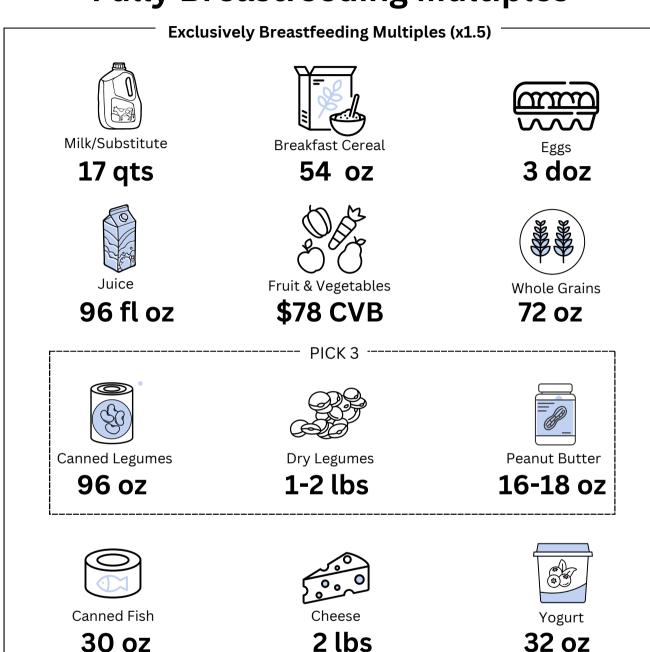

an equal opportunity provider.

#### Food Package 1A: Infants 0-3 months





#### Food Package 1B: Infants 4-5 months





#### Food Package 2: Infants 6-11 months





16 oz



Infant Meats

40 oz



PICK ONE OF THE FOLLOWING:



Fruit and Vegetables

**\$22 CVB** 

OR



Infant Fruit and Vegetables

128 oz

OR



Infant Fruit and Vegetables

&



Fruit & Vegetables

64 oz

**\$11 CVB** 

# Food Package 2: Infants 6-11 months



# Food Package 2: Infants 6-11 months



#### Food Package 4A: Children 12-23 Months



#### Food Package 4B: Children 24-60 Months



### Food Package 5A: **Pregnant**



# Food Package 5B: **Partially Breastfeeding**



### Food Package 6: **Non Breastfeeding**



# Food Package 7: **Fully Breastfeeding**



# Food Package 7: **Fully Breastfeeding Multiples**



30 oz