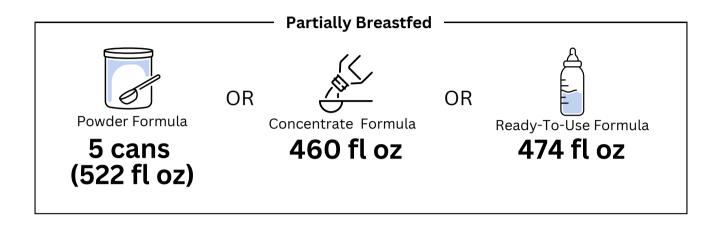

# Maine WIC Visual Food Packages: A Guide for WIC Participants



#### **CONVERSIONS**





16 oz. (dry) = 1 lb. = 454 g



This institution is an equal opportunity provider.

#### Food Package 1A: Infants 0-3 months





#### Food Package 1B: Infants 4-5 months





#### Food Package 2: Infants 6-11 months





16 oz



Infant Meats

40 oz



PICK ONE OF THE FOLLOWING:



Fruit and Vegetables

**\$22 CVB** 

OR



Infant Fruit and Vegetables

128 oz

OR



Infant Fruit and Vegetables

&



Fruit & Vegetables

64 oz

**\$11 CVB** 

# Food Package 2: Infants 6-11 months



# Food Package 2: Infants 6-11 months



#### Food Package 4A: Children 12-23 Months



#### Food Package 4B: Children 24-60 Months



### Food Package 5A: **Pregnant**



# Food Package 5B: **Partially Breastfeeding**



### Food Package 6: **Non Breastfeeding**



# Food Package 7: **Fully Breastfeeding**



# Food Package 7: **Fully Breastfeeding Multiples**



30 oz