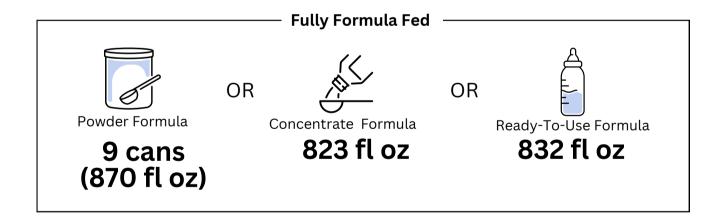

# Maine WIC Visual Food Packages: A Guide for WIC Participants



#### **CONVERSIONS**





16 oz. (dry) = 1 lb. = 454 g



This institution is an equal opportunity provider.

#### Food Package 1A: Infants 0-3 months





#### Food Package 1B: Infants 4-5 months





#### Food Package 2: Infants 6-11 months





16 oz



Infant Meats

40 oz



PICK ONE OF THE FOLLOWING:



Fruit and Vegetables

**\$22 CVB** 

OR



Infant Fruit and Vegetables

128 oz

OR



Infant Fruit and Vegetables

&



Fruit & Vegetables

64 oz

**\$11 CVB** 

# Food Package 2: Infants 6-11 months



# Food Package 2: Infants 6-11 months



#### Food Package 4A: Children 12-23 Months



#### Food Package 4B: Children 24-60 Months



### Food Package 5A: **Pregnant**



# Food Package 5B: **Partially Breastfeeding**



### Food Package 6: **Non Breastfeeding**



# Food Package 7: **Fully Breastfeeding**



# Food Package 7: **Fully Breastfeeding Multiples**



30 oz