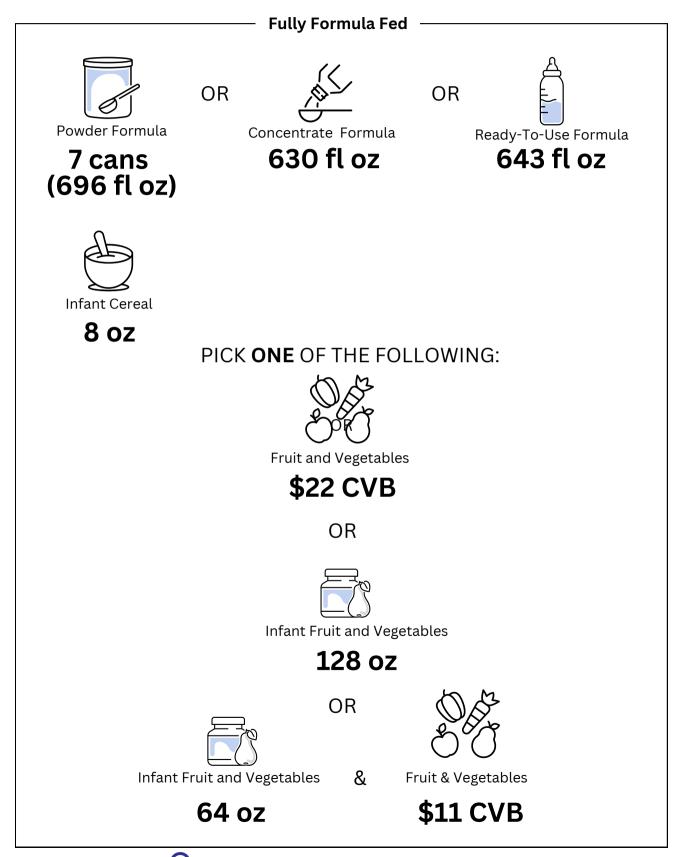

# Maine WIC Visual Food Packages: A Guide for WIC Participants



#### **CONVERSIONS**





16 oz. (dry) = 1 lb. = 454 g



This institution is an equal opportunity provider.

#### Food Package 1A: Infants 0-3 months





#### Food Package 1B: Infants 4-5 months





#### Food Package 2: Infants 6-11 months





16 oz



Infant Meats

40 oz



PICK ONE OF THE FOLLOWING:



Fruit and Vegetables

**\$22 CVB** 

OR



Infant Fruit and Vegetables

128 oz

OR



Infant Fruit and Vegetables

&



Fruit & Vegetables

64 oz

**\$11 CVB** 

# Food Package 2: Infants 6-11 months



# Food Package 2: Infants 6-11 months



#### Food Package 4A: Children 12-23 Months



#### Food Package 4B: Children 24-60 Months



### Food Package 5A: **Pregnant**



# Food Package 5B: **Partially Breastfeeding**



### Food Package 6: **Non Breastfeeding**



# Food Package 7: **Fully Breastfeeding**



# Food Package 7: **Fully Breastfeeding Multiples**



30 oz