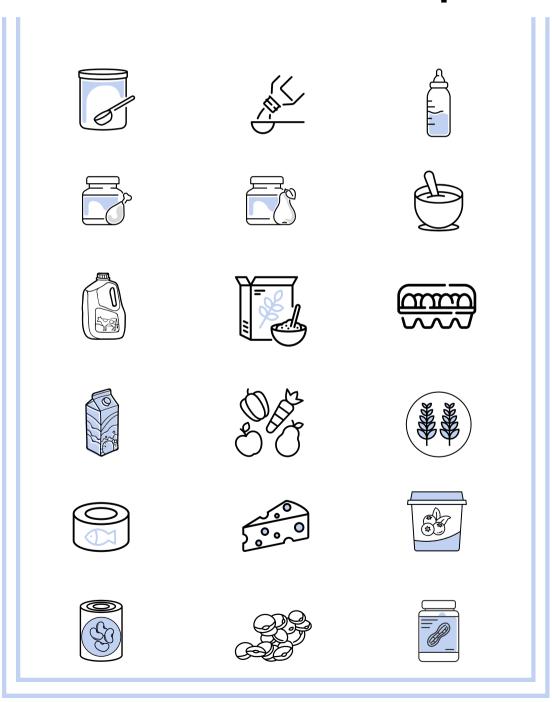

#### Food Package 1A: Infants 0-3 months

#### Food Package 1B: Infants 4-5 months

#### Food Package 2: Infants 6-11 months

16 oz

Infant Meats

40 oz

PICK ONE OF THE FOLLOWING:

Fruit and Vegetables

**\$22 CVB** 

OR