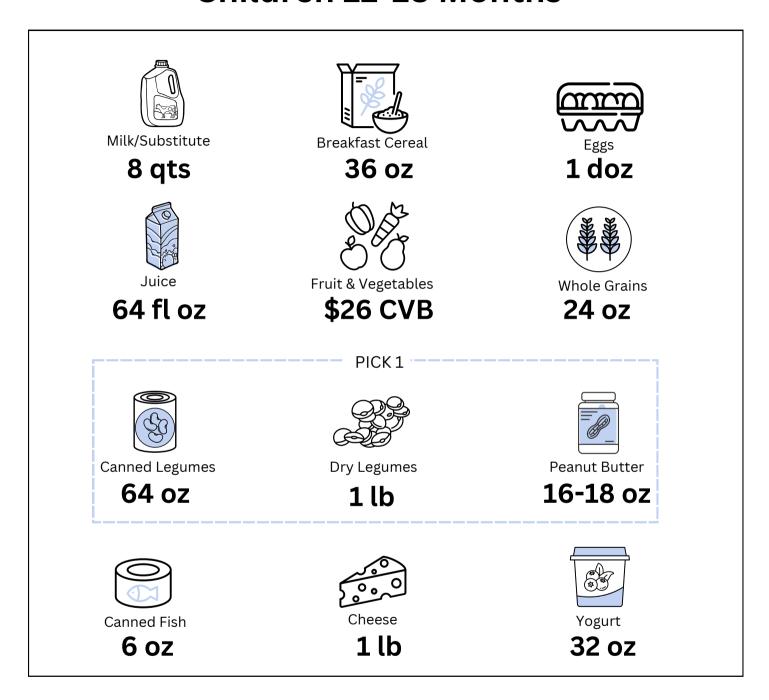

# Maine WIC Visual Food Packages: A Guide for WIC Participants



#### **CONVERSIONS**





16 oz. (dry) = 1 lb. = 454 g



This institution is an equal opportunity provider.

#### Food Package 1A: Infants 0-3 months





#### Food Package 1B: Infants 4-5 months





#### Food Package 2: Infants 6-11 months





16 oz



Infant Meats

40 oz



PICK ONE OF THE FOLLOWING:



Fruit and Vegetables

**\$22 CVB** 

OR



Infant Fruit and Vegetables

128 oz

OR



Infant Fruit and Vegetables

&



Fruit & Vegetables

64 oz

**\$11 CVB** 

# Food Package 2: Infants 6-11 months



# Food Package 2: Infants 6-11 months



#### Food Package 4A: Children 12-23 Months



#### Food Package 4B: Children 24-60 Months



### Food Package 5A: **Pregnant**



# Food Package 5B: **Partially Breastfeeding**



### Food Package 6: **Non Breastfeeding**



# Food Package 7: **Fully Breastfeeding**



# Food Package 7: **Fully Breastfeeding Multiples**



30 oz