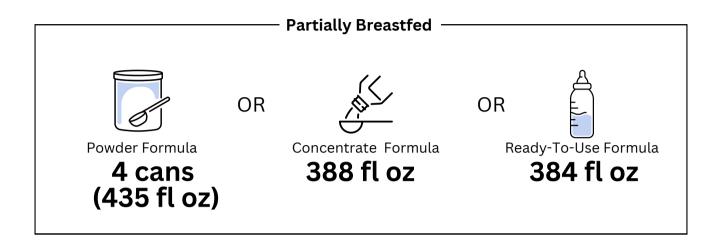

# Maine WIC Visual Food Packages: A Guide for WIC Participants



#### **CONVERSIONS**





16 oz. (dry) = 1 lb. = 454 g



This institution is an equal opportunity provider.

#### Food Package 1A: Infants 0-3 months





#### Food Package 1B: Infants 4-5 months





#### Food Package 2: Infants 6-11 months





16 oz



Infant Meats

40 oz



PICK ONE OF THE FOLLOWING:



Fruit and Vegetables

**\$22 CVB** 

OR



Infant Fruit and Vegetables

128 oz

OR



Infant Fruit and Vegetables

&



Fruit & Vegetables

64 oz

**\$11 CVB** 

# Food Package 2: Infants 6-11 months



# Food Package 2: Infants 6-11 months



#### Food Package 4A: Children 12-23 Months



#### Food Package 4B: Children 24-60 Months



### Food Package 5A: **Pregnant**



# Food Package 5B: **Partially Breastfeeding**



### Food Package 6: **Non Breastfeeding**



# Food Package 7: **Fully Breastfeeding**



# Food Package 7: **Fully Breastfeeding Multiples**



30 oz