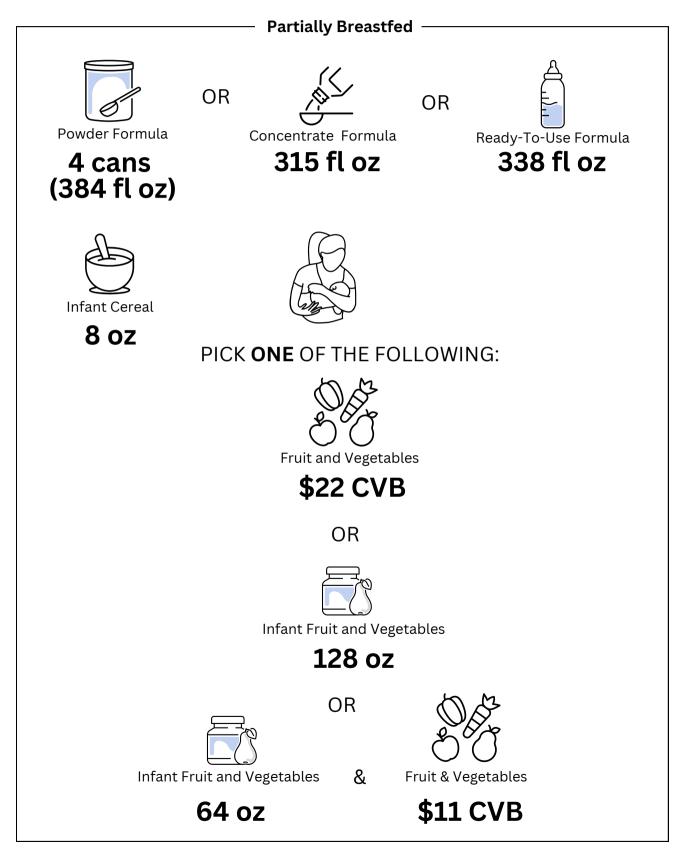

# Food Package 5B: **Partially Breastfeeding**

Infant Fruit and Vegetables

128 oz

OR

Infant Fruit and Vegetables

&

Fruit & Vegetables

64 oz

**\$11 CVB** 