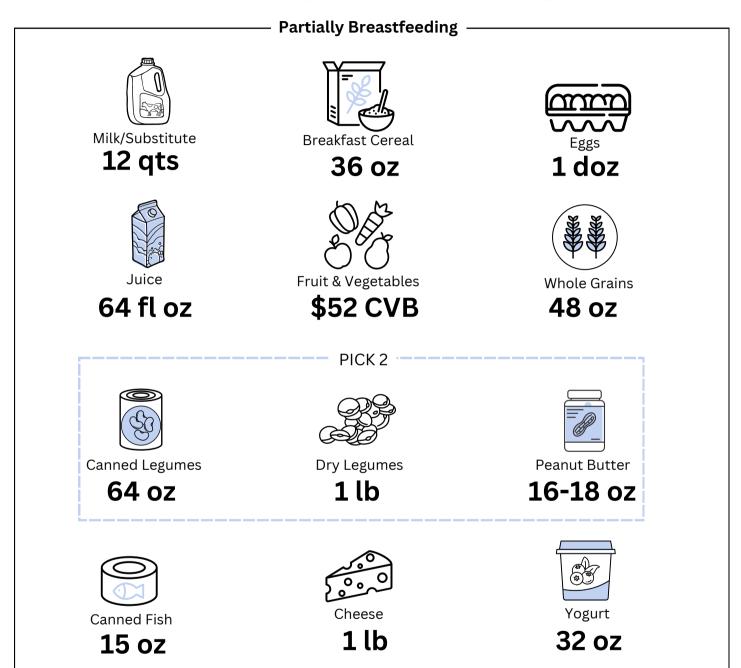

# Maine WIC Visual Food Packages: A Guide for WIC Participants



#### **CONVERSIONS**





16 oz. (dry) = 1 lb. = 454 g



This institution is an equal opportunity provider.

#### Food Package 1A: Infants 0-3 months





#### Food Package 1B: Infants 4-5 months





#### Food Package 2: Infants 6-11 months





16 oz



Infant Meats

40 oz



PICK ONE OF THE FOLLOWING:



Fruit and Vegetables

**\$22 CVB** 

OR



Infant Fruit and Vegetables

128 oz

OR



Infant Fruit and Vegetables

&



Fruit & Vegetables

64 oz

**\$11 CVB** 

# Food Package 2: Infants 6-11 months



# Food Package 2: Infants 6-11 months



#### Food Package 4A: Children 12-23 Months



#### Food Package 4B: Children 24-60 Months



### Food Package 5A: **Pregnant**



# Food Package 5B: **Partially Breastfeeding**



### Food Package 6: **Non Breastfeeding**



# Food Package 7: **Fully Breastfeeding**



# Food Package 7: **Fully Breastfeeding Multiples**



30 oz