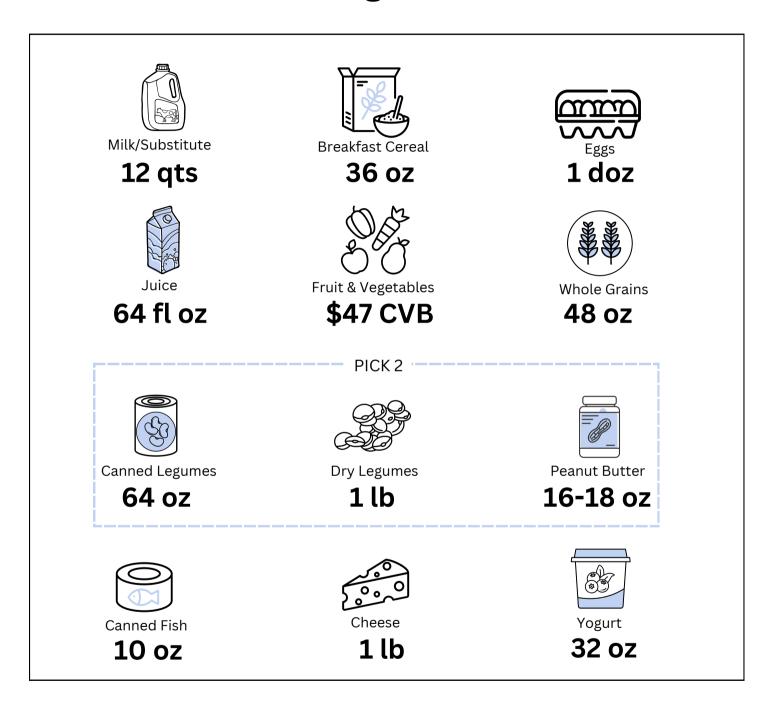

# Maine WIC Visual Food Packages: A Guide for WIC Participants



#### **CONVERSIONS**





16 oz. (dry) = 1 lb. = 454 g



This institution is an equal opportunity provider.

#### Food Package 1A: Infants 0-3 months





#### Food Package 1B: Infants 4-5 months





#### Food Package 2: Infants 6-11 months





16 oz



Infant Meats

40 oz



PICK ONE OF THE FOLLOWING:



Fruit and Vegetables

**\$22 CVB** 

OR



Infant Fruit and Vegetables

128 oz

OR



Infant Fruit and Vegetables

&



Fruit & Vegetables

64 oz

**\$11 CVB** 

# Food Package 2: Infants 6-11 months



# Food Package 2: Infants 6-11 months



#### Food Package 4A: Children 12-23 Months



#### Food Package 4B: Children 24-60 Months



### Food Package 5A: **Pregnant**



# Food Package 5B: **Partially Breastfeeding**



### Food Package 6: **Non Breastfeeding**



# Food Package 7: **Fully Breastfeeding**



# Food Package 7: **Fully Breastfeeding Multiples**



30 oz