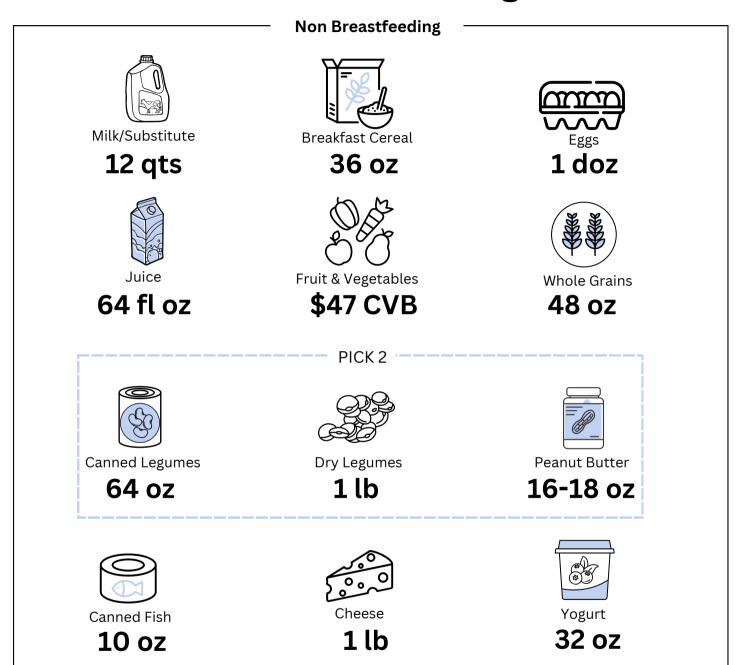

r WIC Participants



#### **CONVERSIONS**





16 oz. (dry) = 1 lb. = 454 g



This institution is an equal opportunity provider.

#### Food Package 1A: Infants 0-3 months





#### Food Package 1B: Infants 4-5 months





#### Food Package 2: Infants 6-11 months





16 oz



Infant Meats

40 oz



PICK ONE OF THE FOLLOWING:



Fruit and Vegetables

**\$22 CVB** 

OR



Infant Fruit and Vegetables

128 oz

OR



Infant Fruit and Vegetables

&



Fruit & Vegetables

64 oz

**\$11 CVB** 

# Food Package 2: Infants 6-11 months



# Food Package 2: Infants 6-11 months



#### Food Package 4A: Children 12-23 Months



#### Food Package 4B: Children 24-60 Months



### Food Package 5A: **Pregnant**



# Food Package 5B: **Partially Breastfeeding**



### Food Package 6: **Non Breastfeeding**



# Food Package 7: **Fully Breastfeeding**



# Food Package 7: **Fully Breastfeeding Multiples**



30 oz