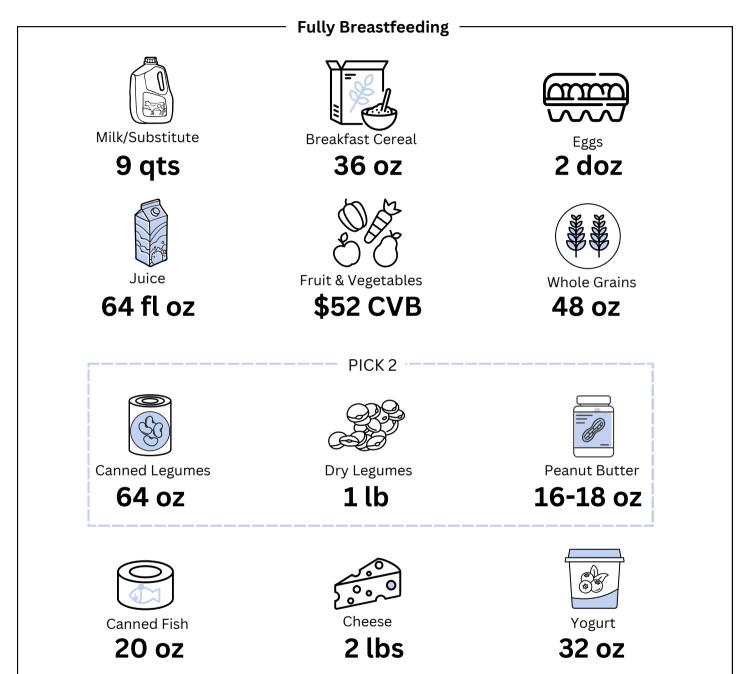

16 oz. (dry) = 1 lb. = 454 g



This institution is an equal opportunity provider.

#### Food Package 1A: Infants 0-3 months





#### Food Package 1B: Infants 4-5 months





#### Food Package 2: Infants 6-11 months





16 oz



Infant Meats

40 oz



PICK ONE OF THE FOLLOWING:



Fruit and Vegetables

**\$22 CVB** 

OR



Infant Fruit and Vegetables

128 oz

OR



Infant Fruit and Vegetables

&



Fruit & Vegetables

64 oz

**\$11 CVB** 

# Food Package 2: Infants 6-11 months



# Food Package 2: Infants 6-11 months



#### Food Package 4A: Children 12-23 Months



#### Food Package 4B: Children 24-60 Months



### Food Package 5A: **Pregnant**



# Food Package 5B: **Partially Breastfeeding**



### Food Package 6: **Non Breastfeeding**



# Food Package 7: **Fully Breastfeeding**



# Food Package 7: **Fully Breastfeeding Multiples**



30 oz