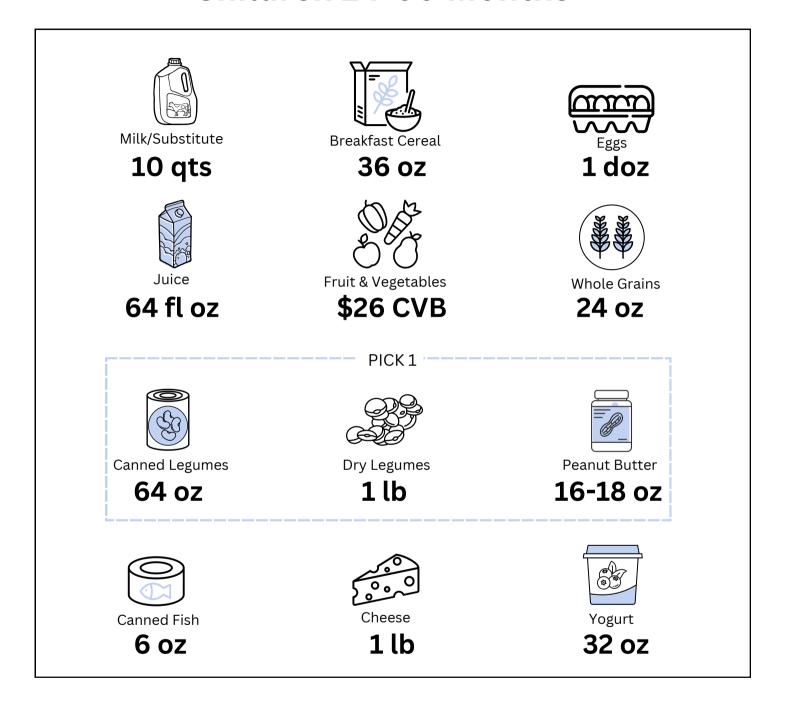

# Maine WIC Visual Food Packages: A Guide for WIC Participants



#### **CONVERSIONS**





16 oz. (dry) = 1 lb. = 454 g



This institution is an equal opportunity provider.

#### Food Package 1A: Infants 0-3 months





#### Food Package 1B: Infants 4-5 months





#### Food Package 2: Infants 6-11 months





16 oz



Infant Meats

40 oz



PICK ONE OF THE FOLLOWING:



Fruit and Vegetables

**\$22 CVB** 

OR



Infant Fruit and Vegetables

128 oz

OR



Infant Fruit and Vegetables

&



Fruit & Vegetables

64 oz

**\$11 CVB** 

# Food Package 2: Infants 6-11 months



# Food Package 2: Infants 6-11 months



#### Food Package 4A: Children 12-23 Months



#### Food Package 4B: Children 24-60 Months



### Food Package 5A: **Pregnant**



# Food Package 5B: **Partially Breastfeeding**



### Food Package 6: **Non Breastfeeding**



# Food Package 7: **Fully Breastfeeding**



# Food Package 7: **Fully Breastfeeding Multiples**



30 oz